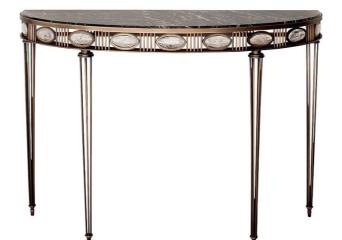

# 

CUSTOMER

VIONNET

| FIELD            | CUSTOMER          | CATEGORY | LOCATION   |
|------------------|-------------------|----------|------------|
| PRIVATE<br>VILLA | PRIVATE<br>CLIENT |          | KAZAKISTAN |

DETAIL

Production of custom-made furniture for an apartment in paris, and placement of leather flooring and onyx boiserie and polished brass.