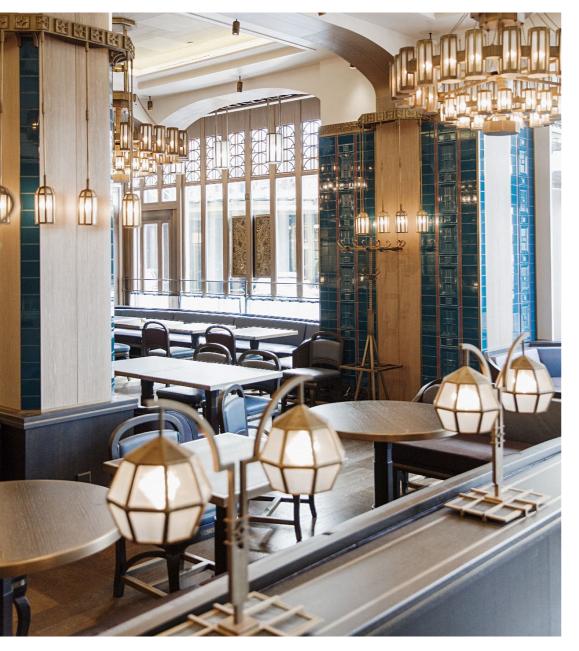

DETAIL

Production of all furnishings including: brass and "liquid metal" parts, and padded seating designed by the David Collins studio.

| FIELD      | CUSTOMER    | CATEGORY   | LOCATION |
|------------|-------------|------------|----------|
| RESTAURANT | COFFEEMANIA | RESTAURANT | MOSCOW   |
|            |             |            |          |
|            |             |            |          |

DETAIL

Production of all furnishings including: brass and "liquid metal" parts, and padded seating designed by the David Collins studio.

| FIELD    | CUSTOMER        |
|----------|-----------------|
| BOUTIQUE | STUART WEITZMAN |
|          |                 |