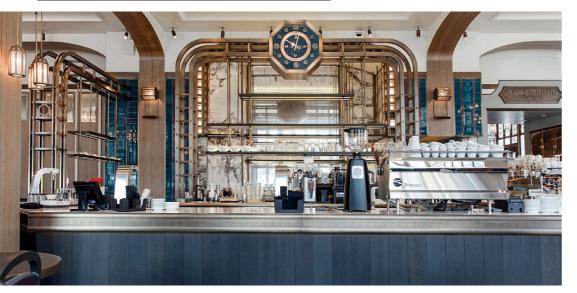

DETAIL

Production of all furnishings including: brass and "liquid metal" parts, and padded seating designed by the David Collins studio.

| FIELD      | CUSTOMER    | CATEGORY   | LOCATION |
|------------|-------------|------------|----------|
| RESTAURANT | COFFEEMANIA | RESTAURANT | MOSCOW   |
|            |             |            |          |
|            |             |            |          |