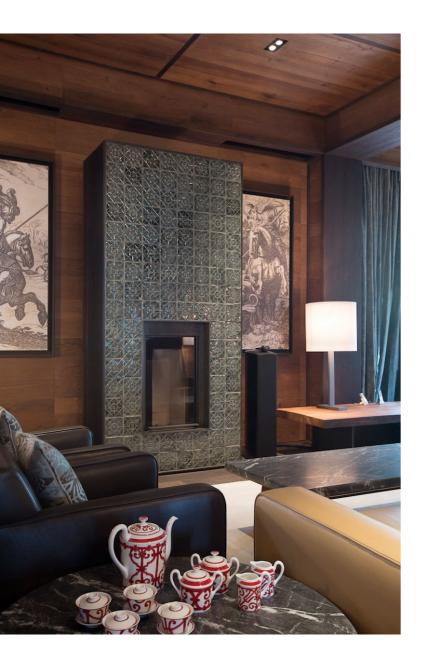

# 

CUSTOMER

VIONNET

| FIELD            | CUSTOMER          | CATEGORY | LOCATION   |
|------------------|-------------------|----------|------------|
| PRIVATE<br>VILLA | PRIVATE<br>CLIENT |          | KAZAKISTAN |

DETAIL

Production of custom-made furniture for an apartment in paris, and placement of leather flooring and onyx boiserie and polished brass.