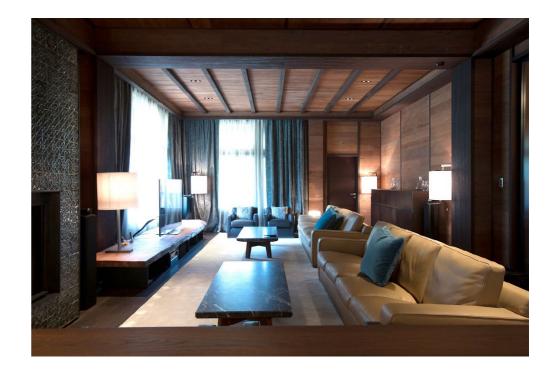

# 

CUSTOMER

VIONNET

| FIELD            | CUSTOMER          | CATEGORY | LOCATION   |
|------------------|-------------------|----------|------------|
| PRIVATE<br>VILLA | PRIVATE<br>CLIENT |          | KAZAKISTAN |

DETAIL

Production of custom-made furniture for an apartment in paris, and placement of leather flooring and onyx boiserie and polished brass.