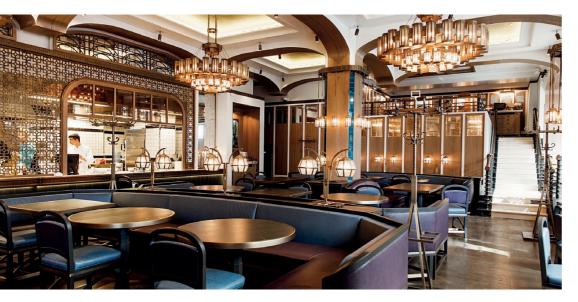

DETAIL

Production of all furnishings including: brass and "liquid metal" parts, and padded seating designed by the David Collins studio.

| FIELD      | CUSTOMER    | CATEGORY   | LOCATION |
|------------|-------------|------------|----------|
| RESTAURANT | COFFEEMANIA | RESTAURANT | MOSCOW   |
|            |             |            |          |
|            |             |            |          |