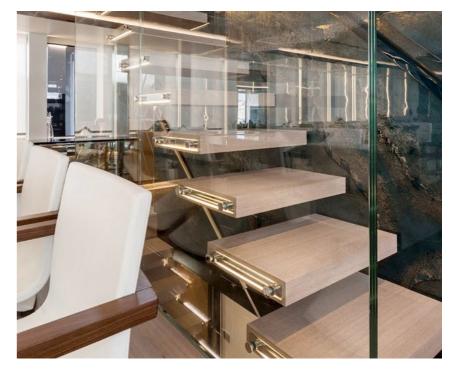

DETAIL

Production of all furnishings including: brass and "liquid metal" parts, and padded seating designed by the David Collins studio.

| FIELD      | CUSTOMER    | CATEGORY   | LOCATION |
|------------|-------------|------------|----------|
| RESTAURANT | COFFEEMANIA | RESTAURANT | MOSCOW   |
|            |             |            |          |
|            |             |            |          |

DETAIL

Production of all furnishings including: brass and "liquid metal" parts, and padded seating designed by the David Collins studio.

| FIELD    | CUSTOMER        |
|----------|-----------------|
| BOUTIQUE | STUART WEITZMAN |
|          |                 |