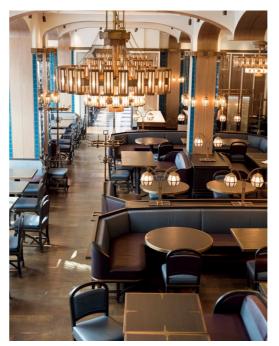

DETAIL

Production of all furnishings including: brass and "liquid metal" parts, and padded seating designed by the David Collins studio.

| FIELD      | CUSTOMER    | CATEGORY   | LOCATION |
|------------|-------------|------------|----------|
| RESTAURANT | COFFEEMANIA | RESTAURANT | MOSCOW   |
|            |             |            |          |
|            |             |            |          |

DETAIL

Production of all furnishings including: brass and "liquid metal" parts, and padded seating designed by the David Collins studio.

| FIELD    | CUSTOMER        |
|----------|-----------------|
| BOUTIQUE | STUART WEITZMAN |
|          |                 |