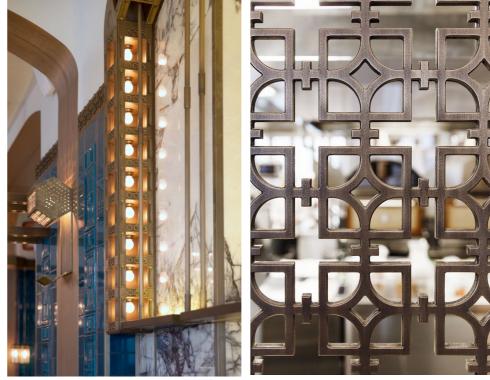

DETAIL

Production of all furnishings including: brass and "liquid metal" parts, and padded seating designed by the David Collins studio.

| FIELD      | CUSTOMER    | CATEGORY   | LOCATION |
|------------|-------------|------------|----------|
| RESTAURANT | COFFEEMANIA | RESTAURANT | MOSCOW   |
|            |             |            |          |
|            |             |            |          |

DETAIL

Production of all furnishings including: brass and "liquid metal" parts, and padded seating designed by the David Collins studio.

| FIELD    | CUSTOMER        |
|----------|-----------------|
| BOUTIQUE | STUART WEITZMAN |
|          |                 |