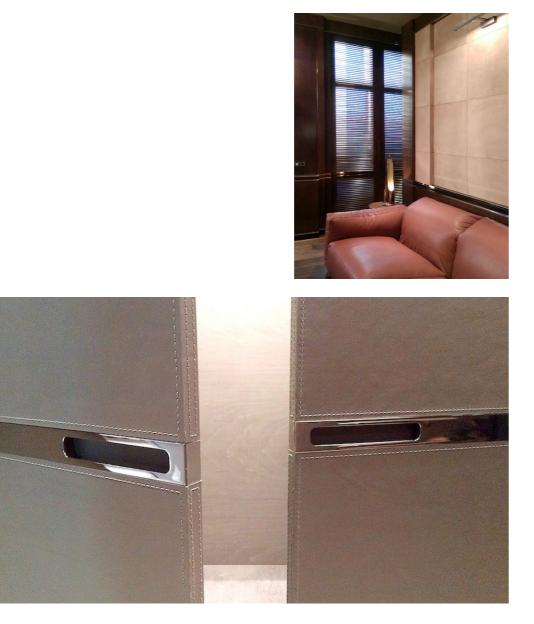

DETAIL

Production of all furnishings including: brass and "liquid metal" parts, and padded seating designed by the David Collins studio.

| FIELD      | CUSTOMER    | CATEGORY   | LOCATION |
|------------|-------------|------------|----------|
| RESTAURANT | COFFEEMANIA | RESTAURANT | MOSCOW   |
|            |             |            |          |
|            |             |            |          |

DETAIL

Production of all furnishings including: brass and "liquid metal" parts, and padded seating designed by the David Collins studio.

| FIELD    | CUSTOMER        |
|----------|-----------------|
| BOUTIQUE | STUART WEITZMAN |
|          |                 |