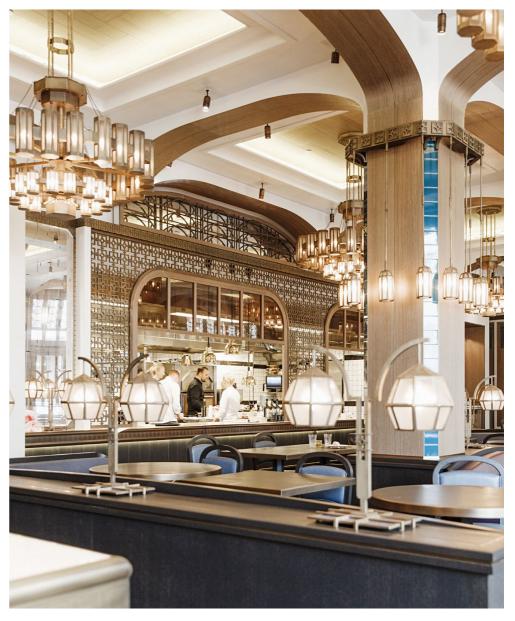

DETAIL

Production of all furnishings including: brass and "liquid metal" parts, and padded seating designed by the David Collins studio.

| FIELD      | CUSTOMER    | CATEGORY   | LOCATION |
|------------|-------------|------------|----------|
| RESTAURANT | COFFEEMANIA | RESTAURANT | MOSCOW   |
|            |             |            |          |
|            |             |            |          |