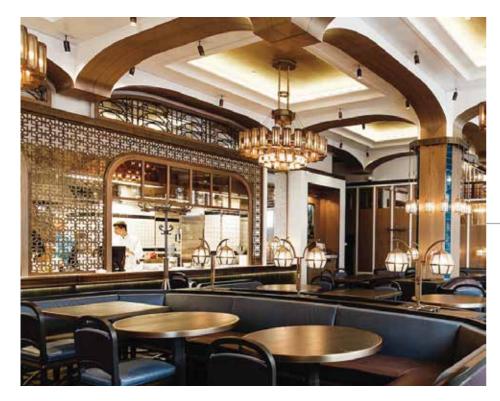

## STAINLESS STEEL SCREENS

Bespoke Liquid Metal Bronzed Brass Screen with decorative inserts in stone veneer and glass

# LIQUID METAL DECORATIVE SCREENS

CESARE FERRARI

Large Dimensions Bronze Liquid Metal Fretworks

#### LIQUID METAL DECORATIVE SCREENS

Bespoke design liquid metal decorative fretworks