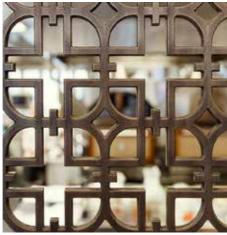

# LIQUID METAL DECORATIVE SCREENS

CESARE FERRARI

Large Dimensions Bronze Liquid Metal Fretworks

#### LIQUID METAL DECORATIVE SCREENS

Bespoke design liquid metal decorative fretworks

# PRICE LIST

| ITEM     | IMAGE | DESCRIPTION                                                                                                                                          | MANUFACTURE PROCESS                                        | PRICE<br>€/Sq M.                                |
|----------|-------|------------------------------------------------------------------------------------------------------------------------------------------------------|------------------------------------------------------------|-------------------------------------------------|
| CFG - 01 |       | STAINLESS STEEL SCREENS welded tube structure - different finish can be quoted - different kind of insetrs can be designed                           | options:<br>point welding full<br>welding                  | 795,00 €/ sq m<br>(inserts are not<br>included) |
| CFG - 02 |       | LIQUID METAL DECORATIVE SCREENS  MDF, metal reinforcing, liquid metal  (different finish can be quoted)  - different kind of insetrs can be designed | large dimensions possible,<br>inserts in various materials | 890,00 €/ sq m<br>(inserts are not<br>included) |