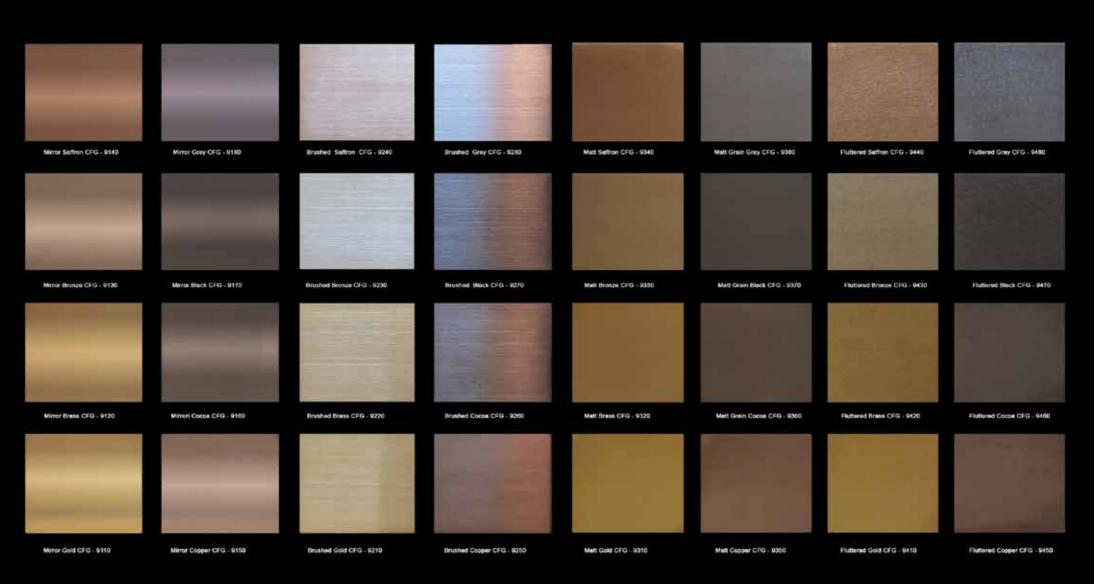

# PRICE LIST

| ITEM     | IMAGE | DESCRIPTION                                                                                                                                          | MANUFACTURE PROCESS                                        | PRICE<br>€/Sq M.                                |
|----------|-------|------------------------------------------------------------------------------------------------------------------------------------------------------|------------------------------------------------------------|-------------------------------------------------|
| CFG - 01 |       | STAINLESS STEEL SCREENS welded tube structure - different finish can be quoted - different kind of insetrs can be designed                           | options:<br>point welding full<br>welding                  | 795,00 €/ sq m<br>(inserts are not<br>included) |
| CFG - 02 |       | LIQUID METAL DECORATIVE SCREENS  MDF, metal reinforcing, liquid metal  (different finish can be quoted)  - different kind of insetrs can be designed | large dimensions possible,<br>inserts in various materials | 890,00 €/ sq m<br>(inserts are not<br>included) |

| ITEM     | IMAGE | DESCRIPTION                                                                                         | MANUFACTURE PROCESS                                              | PRICE<br>€/SQM.                                   |
|----------|-------|-----------------------------------------------------------------------------------------------------|------------------------------------------------------------------|---------------------------------------------------|
| CFG - 03 |       | THIN FRETWORKS AND SCREENS<br>(different finish can be quoted)                                      | MDF, metal reinforcing, liquid metal finish, two sides finishing | 890,00 <b>€</b> / sq m                            |
|          |       |                                                                                                     | Laser Cut, stainless steel                                       | 1.200,00 €/ sq m                                  |
| CFG - 04 |       | BRASS SCREENS polished (different finish can be quoted) - different kind of insetrs can be designed | polished / satin / matt finishing                                | 4.930,00 €/ sq m<br>(inserts are not<br>included) |

| ITEM     | IMAGE | DESCRIPTION                                                                                                 | MANUFACTURE PROCESS               | PRICE<br>€/SQM.                              |
|----------|-------|-------------------------------------------------------------------------------------------------------------|-----------------------------------|----------------------------------------------|
| CFG - 05 |       | STAINLESS STEEL SCREENS welded tube structure + 1 mm stainless steel sheet - different finish can be quoted |                                   | 830,00 €/ sq m (inserts<br>are not included) |
| CFG - 06 |       | LARGE DIMENSION FRETWORKS.  MDF with metal reinforcing  (different finish can be quoted)                    | bespoke fretworks can be designed | 2.500,00 <b>€</b> / sq m                     |