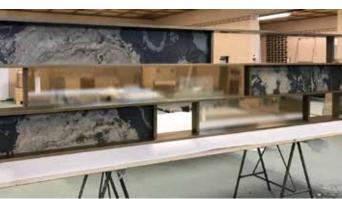

## STAINLESS STEEL SCREENS

Bespoke Liquid Metal Bronzed Brass Screen with decorative inserts in stone veneer and glass

#### STAINLESS STEEL SCREENS

Decorative stainless steel screens with inserts / metal meshes

Large dimensions thin screens / wall screens