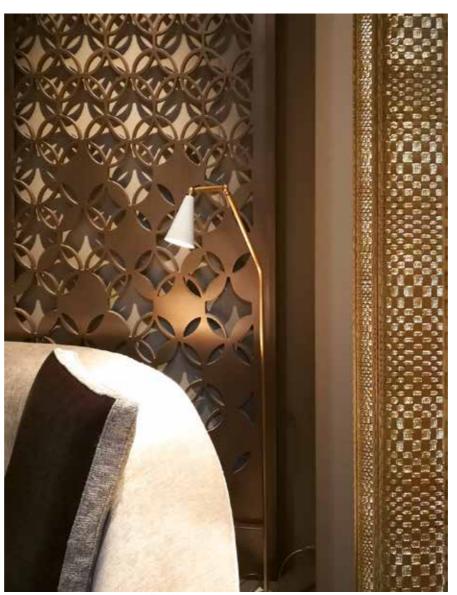

## STAINLESS STEEL SCREENS

Bespoke Liquid Metal Bronzed Brass Screen with decorative inserts in stone veneer and glass

# LIQUID METAL DECORATIVE SCREENS

CESARE FERRARI

Large Dimensions Bronze Liquid Metal Fretworks

#### LIQUID METAL DECORATIVE SCREENS

Bespoke design liquid metal decorative fretworks