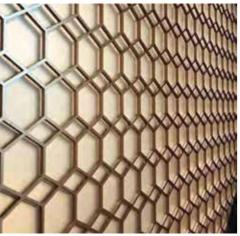

#### STAINLESS STEEL SCREENS

Decorative stainless steel screens with inserts / metal meshes

Large dimensions thin screens / wall screens

| ITEM     | IMAGE | DESCRIPTION                                                                                         | MANUFACTURE PROCESS                                              | PRICE<br>€/SQM.                                   |
|----------|-------|-----------------------------------------------------------------------------------------------------|------------------------------------------------------------------|---------------------------------------------------|
| CFG - 03 |       | THIN FRETWORKS AND SCREENS<br>(different finish can be quoted)                                      | MDF, metal reinforcing, liquid metal finish, two sides finishing | 890,00 <b>€</b> / sq m                            |
|          |       |                                                                                                     | Laser Cut, stainless steel                                       | 1.200,00 €/ sq m                                  |
| CFG - 04 |       | BRASS SCREENS polished (different finish can be quoted) - different kind of insetrs can be designed | polished / satin / matt finishing                                | 4.930,00 €/ sq m<br>(inserts are not<br>included) |