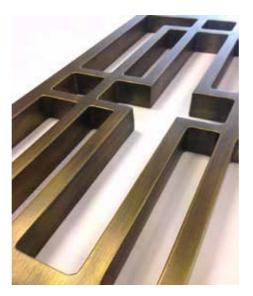

## STAINLESS STEEL SCREENS

Bespoke Liquid Metal Bronzed Brass Screen with decorative inserts in stone veneer and glass

#### STAINLESS STEEL SCREENS

Decorative stainless steel screens with inserts / metal meshes

Large dimensions thin screens / wall screens