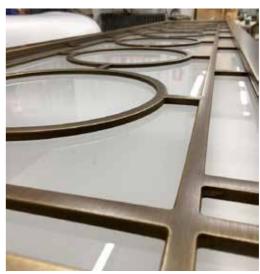

## STAINLESS STEEL SCREENS

Bespoke Liquid Metal Bronzed Brass Screen with decorative inserts in stone veneer and glass

#### STAINLESS STEEL SCREENS

Decorative stainless steel screens with inserts / metal meshes

Large dimensions thin screens / wall screens