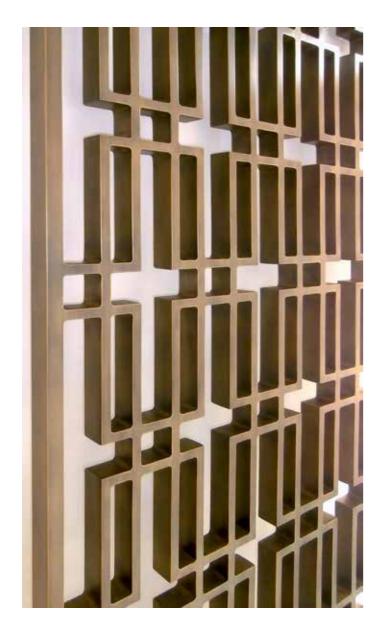

#### STAINLESS STEEL SCREENS

Decorative stainless steel screens with inserts / metal meshes

Large dimensions thin screens / wall screens