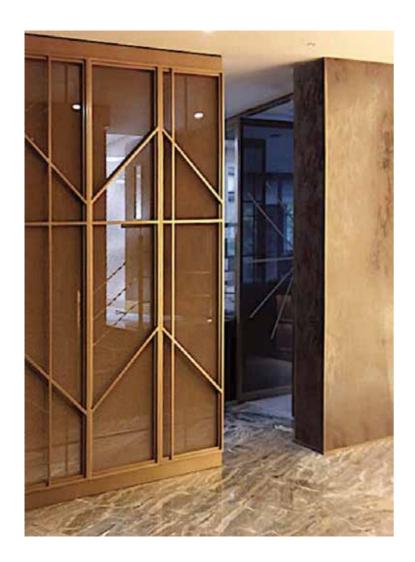

# LIQUID METAL DECORATIVE SCREENS

CESARE FERRARI

Large Dimensions Bronze Liquid Metal Fretworks

#### LIQUID METAL DECORATIVE SCREENS

Bespoke design liquid metal decorative fretworks