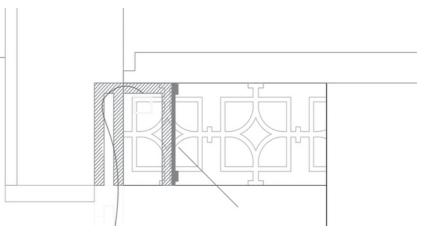

#### STAINLESS STEEL SCREENS

Decorative stainless steel screens with inserts / metal meshes

Large dimensions thin screens / wall screens

# PRICE LIST

| ITEM     | IMAGE | DESCRIPTION                                                                                                                                          | MANUFACTURE PROCESS                                        | PRICE<br>€/Sq M.                                |
|----------|-------|------------------------------------------------------------------------------------------------------------------------------------------------------|------------------------------------------------------------|-------------------------------------------------|
| CFG - 01 |       | STAINLESS STEEL SCREENS welded tube structure - different finish can be quoted - different kind of insetrs can be designed                           | options:<br>point welding full<br>welding                  | 795,00 €/ sq m<br>(inserts are not<br>included) |
| CFG - 02 |       | LIQUID METAL DECORATIVE SCREENS  MDF, metal reinforcing, liquid metal  (different finish can be quoted)  - different kind of insetrs can be designed | large dimensions possible,<br>inserts in various materials | 890,00 €/ sq m<br>(inserts are not<br>included) |