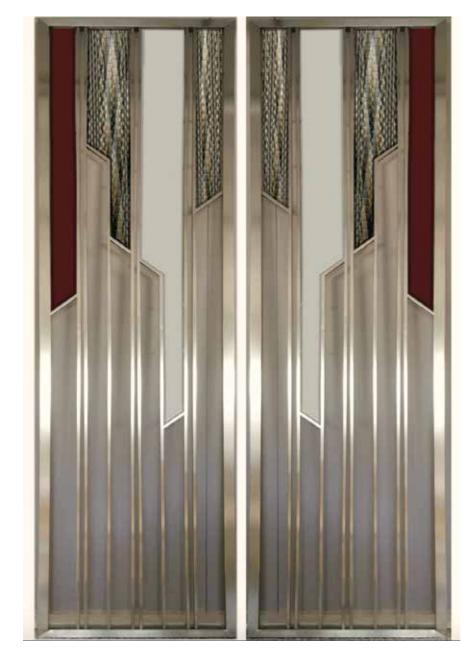

#### STAINLESS STEEL SCREENS

Decorative stainless steel screens with inserts / metal meshes

Large dimensions thin screens / wall screens