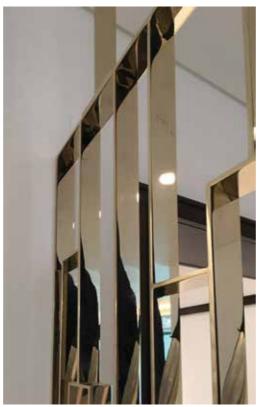

## STAINLESS STEEL SCREENS

Bespoke Liquid Metal Bronzed Brass Screen with decorative inserts in stone veneer and glass

#### STAINLESS STEEL SCREENS

Decorative stainless steel screens with inserts / metal meshes

Large dimensions thin screens / wall screens