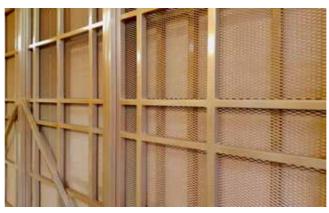

#### STAINLESS STEEL SCREENS

Decorative stainless steel screens with inserts / metal meshes

Large dimensions thin screens / wall screens