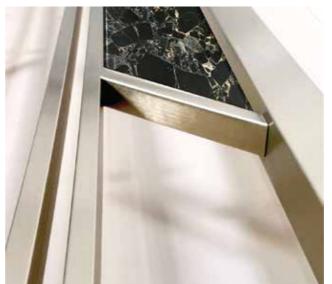

## STAINLESS STEEL SCREENS

Bespoke Liquid Metal Bronzed Brass Screen with decorative inserts in stone veneer and glass